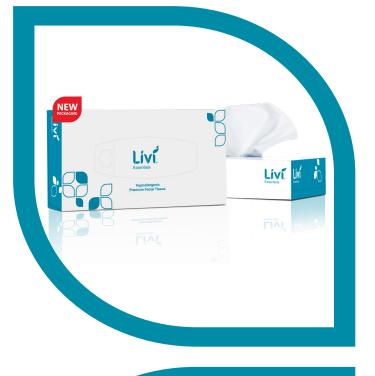

# Livi Essentials Hypoallergenic Facial Tissues 2 Ply 100 Sheets

## Livi Essentials Hypoallergenic Facial Tissues

2 Ply 100 Sheets

#### A MODERN ADDITION TO YOUR WORKPLACE

- Premium soft touch & absorbent tissues
- Hypoallergenc for sensitive skin
- Space saving cube design
- 100% sustainable virgin fibre, independently certified by PEFC