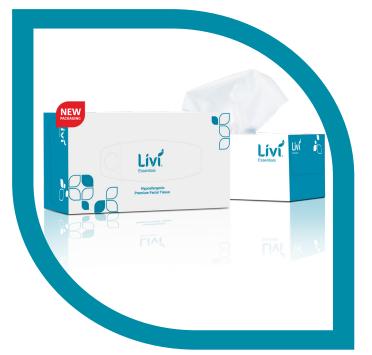

Livi Essentials
Hypoallergenic
Facial Tissues
2 Ply 200 Sheets

2 Ply 200 Sheets

## A PREMIUM ADDITION TO YOUR MODERN WORKPLACE

- Premium soft touch & absorbent tissues
- Hypoallergenic for sensitive skin
- 100% sustainable virgin fibre, independently certified by PEFC