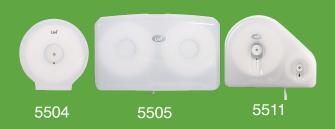

## **DISPENSERS**

Compatible Dispensers 5504, 5505 & 5511

\*All specifications are subject to change without notice