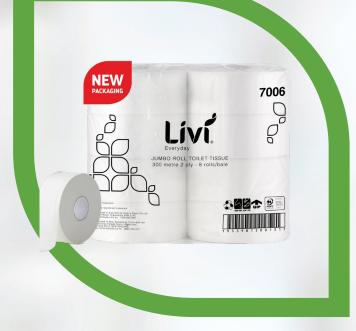

Livi Everyday Jumbo Toilet Tissue 2 Ply 300m

## **REORDER CODE 7006**

## **SPECIFICATIONS\***

| Ply              | 2    |
|------------------|------|
| Sheet Width      | 91mm |
| Roll Length      | 300m |
| Rolls/Bale       | 8    |
| Bales per Layer  | 12   |
| Bales per Pallet | 48   |