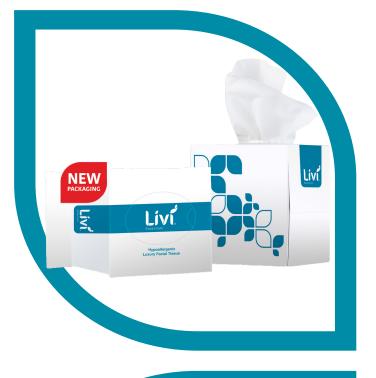

## Livi Essentials Hypoallergenic Facial Tissue 2 Ply 90 Sheets Cube

## Livi Essentials Hypoallergenic Facial Tissue

2 Ply 90 Sheets Cube

A MODERN ADDITION TO YOUR WORKPLACE

- Premium soft touch & absorbent tissues
- Hypoallergenc for sensitive skin
- Space saving cube design
- 100% sustainable virgin fibre, independently certified by PEFC